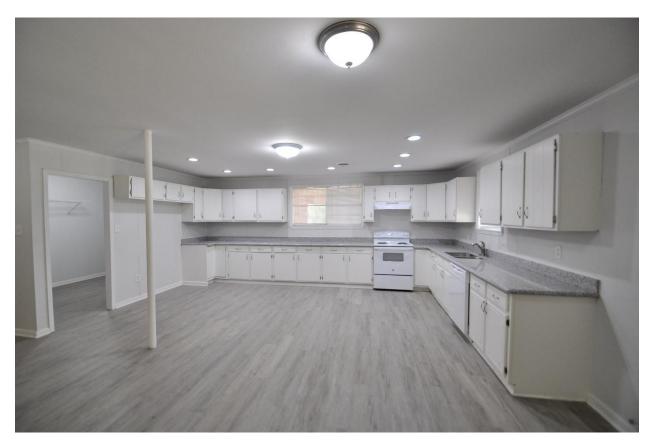

Kitchen

Living Room to hallway and back door

Master Bedroom

Master Bathroom

Bedroom 2

Bedroom 3

Hallway Bathroom

Carport