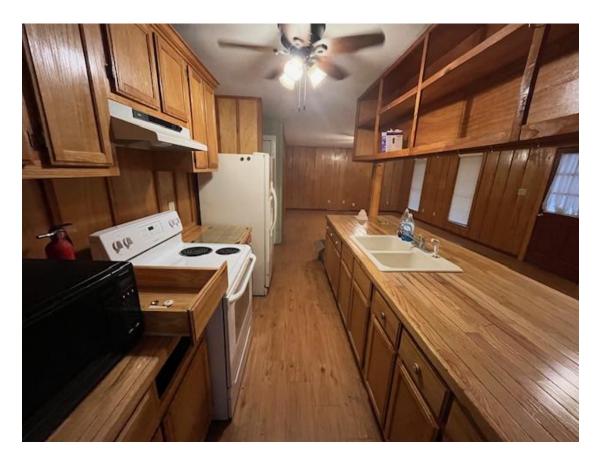

Dining area looking towards Living Room

Kitchen

Bedroom 1

Full Bathroom

Bedroom 2

Fenced in backyard